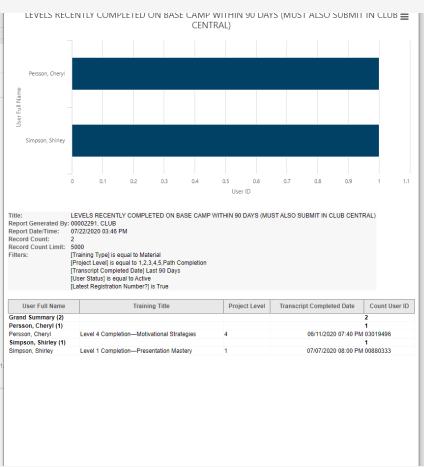

e, you will find the tools you need to manage member progress in the Toastmasters Pathways learning experience.

As the vice president education, you are responsible for education approvals in your club. Your club president and secretary also have access to the Base Camp manager portal and are your backup approvers for Base Camp manager tasks. For more information on the Base Camp manager approval workflow, view the Base Camp Manager Overview tutorial

To return to your personal learning experience in Base Camp, visit the Pathways Start page and log in as a



Approve member requests.



Review member learning reports.



Learn about using Base Camp as a Base Camp manager.

Powered by Cornerstone OnDemand, Inc. @2000-2014 All Rights Reserved. Terms - Privacy - Cookies

































Welcome, Cheryl

👿 | Logout | Find a Club | Start a Club | Contact Us

Search

Q

WHERE LEADERS ARE MADE

**FIND A CLUB** 

About | Pathways | Education

Membership

Leadership Central

Resources

Magazine | Events | Shop

**Leadership Central** 

Club Central Club Officer Tools

**Brand Portal Speech Contests** 

Eligibility Assistant

District Central District Leader Tools

**Public Relations** 

The Leader Letter

Legal and Tax Compliance

Distinguished Performance Reports

Region Advisor

**Governing Documents** 

Month-End Closing Dates



PERSONAL GROWTH



WHERE LEADERS ARE MADE

Welcome, Cheryl | Logout | Find a Club | Start a Club | Contact Us

Search

Q

**FIND A CLUB** 

Membership | Leadership Central | Resources | Magazine | Events | Shop Pathways Education

Profil