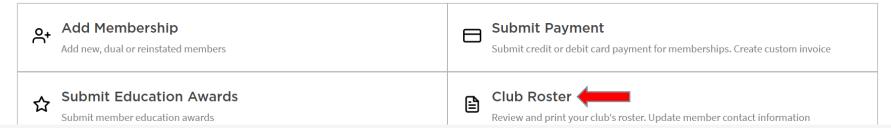

#### | CLUB CENTRAL

Click here for Club Central Tutorials

Select a club to conduct club business

2291 - TNT TOASTMASTERS