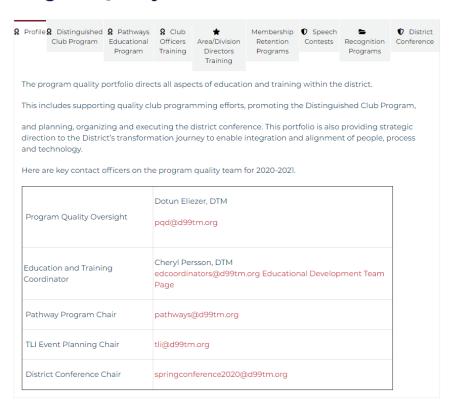

#### Program Quality

#### Program Quality Director: pqd@d99tm.org

- · Distinguished club program
- Club support for Pathways
- · District and club officers training
- TLI events
- Club mentoring program
- · Speech contests materials
- · District conference planning

#### **Key Officers**

- Pathways Program Chair
- Education and Training Development Coordinator
- · TLI Event Coordinator
- District Conference Chair
- · District Contest Chair
- District Contest Crian

To learn more, visit the program quality portfolio