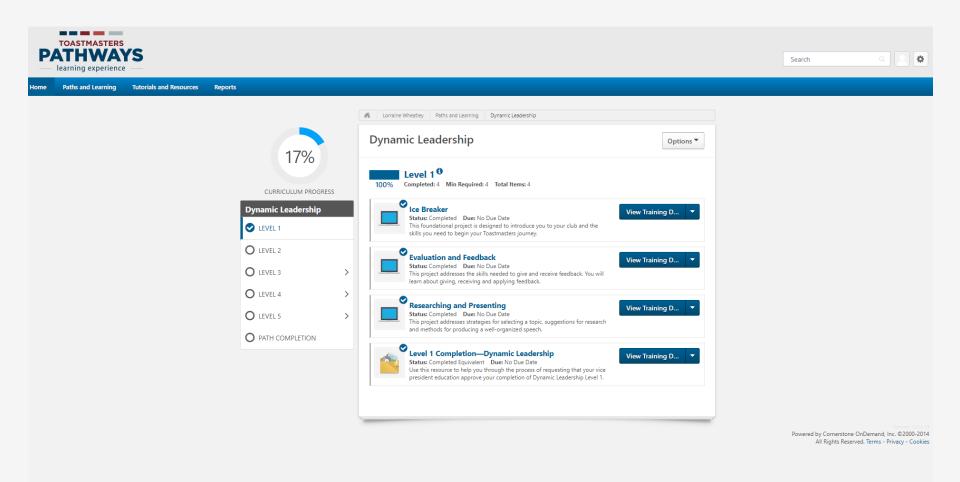

me page. Here, you will find the tools you need to manage member progress in the Toastmasters Pathways learning experience.

As the vice president education, you are responsible for education approvals in your club. Your club president and secretary also have access to the Base Camp manager portal and are your backup approvers for Base Camp manager tasks. For more information on the Base Camp manager approval workflow, view the Base Camp Manager Overview tutorial

To return to your personal learning experience in Base Camp, visit the Pathways Start page and log in as a



Approve member requests.



Review member learning reports.



Learn about using Base Camp as a Base Camp manager.

Powered by Cornerstone OnDemand, Inc. @2000-2014 All Rights Reserved. Terms - Privacy - Cookies

































Welcome, Cheryl

👿 | Logout | Find a Club | Start a Club | Contact Us

Search

Q

WHERE LEADERS ARE MADE

**FIND A CLUB** 

About | Pathways | Education

Membership

Leadership Central

Resources

Magazine | Events | Shop

**Leadership Central** 

Club Central Club Officer Tools

**Brand Portal Speech Contests** 

Eligibility Assistant

District Central District Leader Tools

**Public Relations** 

The Leader Letter

Legal and Tax Compliance

Distinguished Performance Reports

Region Advisor

**Governing Documents** 

Month-End Closing Dates



PERSONAL GROWTH



WHERE LEADERS ARE MADE

Welcome, Cheryl | Logout | Find a Club | Start a Club | Contact Us

Search

Q

**FIND A CLUB** 

Membership | Leadership Central | Resources | Magazine | Events | Shop Pathways Educa