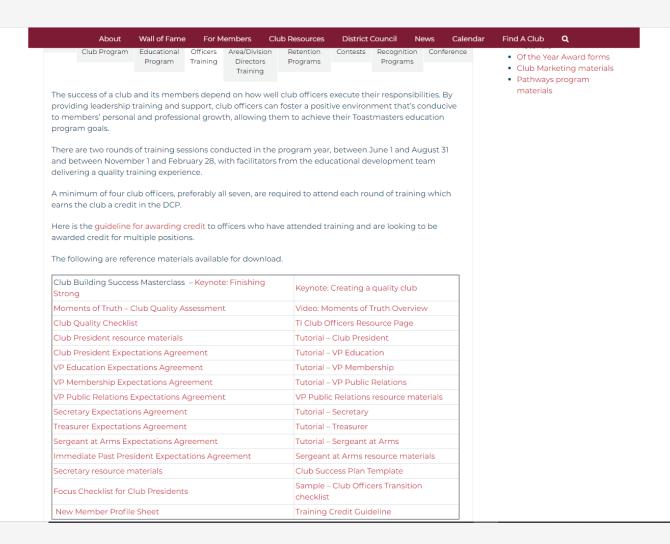

rms Program Training Directors Programs Programs · Club Marketing materials · Pathways program materials

Pathways is the new educational program providing a unique journey filled with opportunities to develop skills from more than 300 unique competencies. Members complete projects giving speeches and receiving feedback in a safe supportive environment.

learning experience

**TOASTMASTERS** 

The District provides clubs with training and resources to help with the full adoption of the program so that the club can be Pathways ready to deliver a rich experience to new and existing members.

Here are useful resources available for reference and download.

Pathways Overview
Pathways Masterclass – A Deeper Dive
Pathways Companion Guide
Pathways Paths and Competencies

Share this:

Like this:











# **Tools and Resources**

Explore, Explore, Explore



# District 99 COT

Tools and Resources July 23, 2020