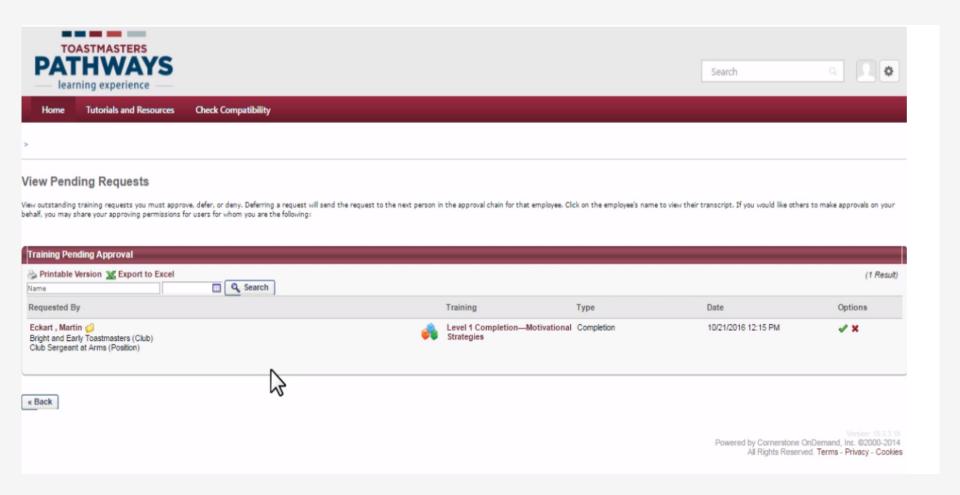

#### Base Camp Manager

Welcome to your Base Camp manager home page. Here, you will find the tools you need to manage member progress in the Toastmasters Pathways learning experience.

As the vice president education, you are responsible for education approvals in your club. Your club president and secretary also have access to the Base Camp manager portal and are your backup approvers for Base Camp manager tasks. For more information on the Base Camp manager approval workflow, view the Base Camp Manager Overview tutorial

To return to your personal learning experience in Base Camp, visit the Pathways Start page and log in as a

Approve member requests.

Review member learning reports.

Learn about using Base Camp as a Base Camp manager.