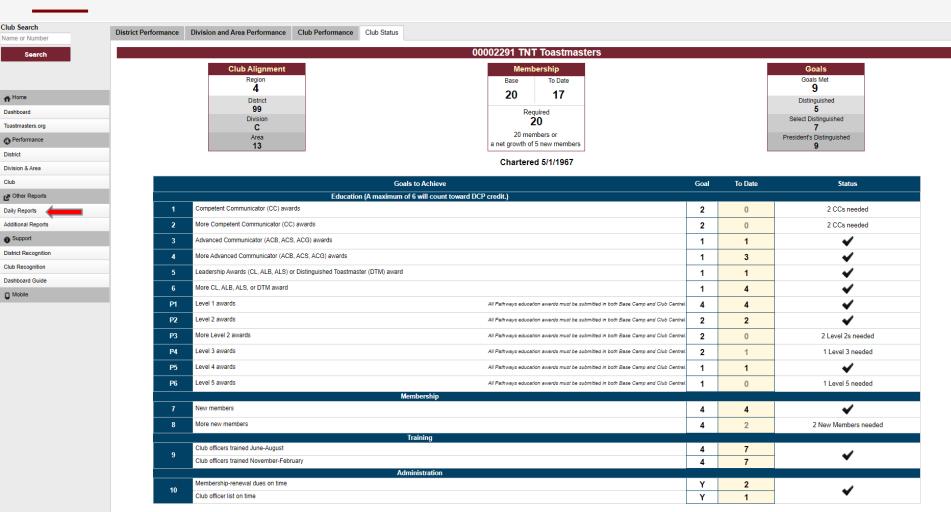

#### | CLUB CENTRAL

Click here for Club Central Tutorials

Select a club to conduct club business

2291 - TNT TOASTMASTERS