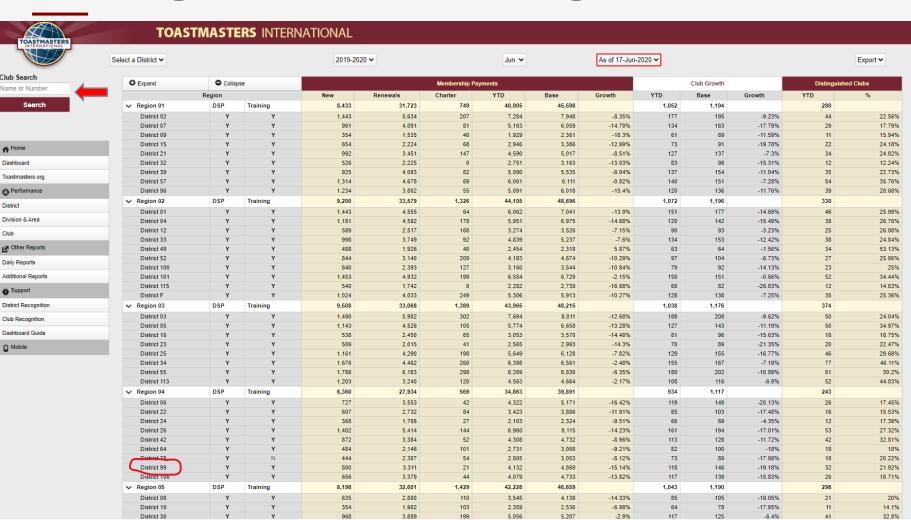

#### **Update Reports for District 99**

#### Reports are uploaded daily

April Dues Renewal Status

Dues renewal status for all active clubs in the district. Additional information may be shown if WHQ has received a partial submittal or if there is a problem with the renewal.

January Club Officer List Status

January Club officer list status for all active clubs in the district.

Educational Achievements (current year)

Educational achievements recorded for individuals in clubs in the district since July 1 of the current program year.

New Clubs

Lists all new clubs in the district since July 1 of the current program year.

New Club Sponsors and Mentors

Club sponsors and mentors for newer clubs.

Triple Crown

Members Earning Three or More Education Awards.

October Dues Renewal Status

Dues renewal status for all active clubs in the district. Additional information may be shown if WHQ has received a partial submittal or if there is a problem with the renewal.

July Club Officer List Status

July Club officer list status for all active clubs in the district.

Educational Achievements Archive

Educational achievements recorded for individuals in clubs in the district.

Prospective Club

Information about prospective clubs in your district.

Club Coaches

Existing assignments and recent completions.

© 2020 Toastmasters International. All rights reserved. Recognition Version 2.0 9127 S. Jamaica Street, Suite 400, Englewood, CO 80112 Phone: 720-439-5050 Fax: 303-799-7753 Contact Us