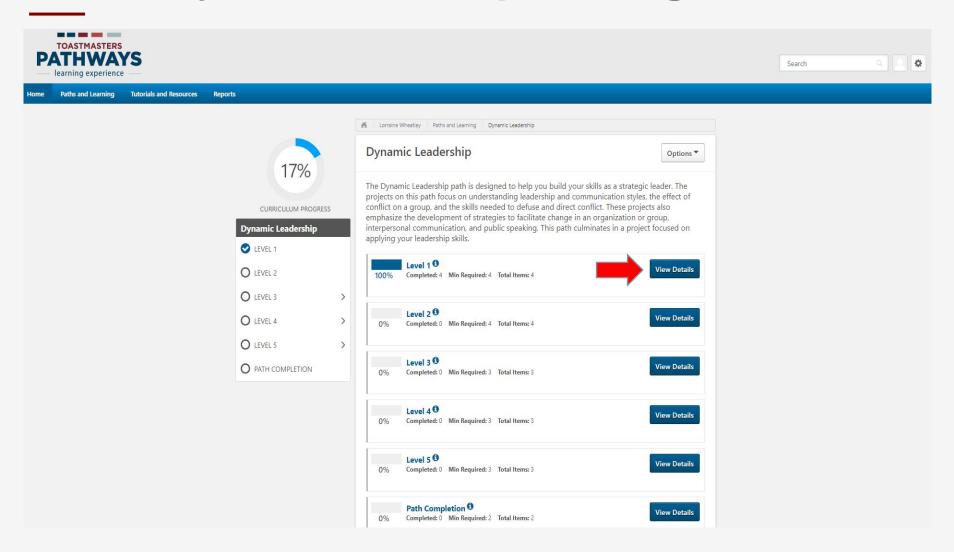

home page. Here, you will find the tools you need to manage member progress in the Toastmasters Pathways learning experience.

As the vice president education, you are responsible for education approvals in your club. Your club president and secretary also have access to the Base Camp manager portal and are your backup approvers for Base Camp manager tasks. For more information on the Base Camp manager approval workflow, view the Base Camp Manager Overview tutorial

To return to your personal learning experience in Base Camp, visit the Pathways Start page and log in as a



Approve member requests.



Review member learning reports.



Learn about using Base Camp as a Base Camp manager.

Powered by Cornerstone OnDemand, Inc. @2000-2014 All Rights Reserved. Terms - Privacy - Cookies

































Welcome, Cheryl

👿 | Logout | Find a Club | Start a Club | Contact Us

Search

Q

WHERE LEADERS ARE MADE

**FIND A CLUB** 

About | Pathways | Education

Membership

Leadership Central

Resources

Magazine | Events | Shop

**Leadership Central** 

Club Central Club Officer Tools

**Brand Portal Speech Contests** 

Eligibility Assistant

District Central District Leader Tools

**Public Relations** 

The Leader Letter

Legal and Tax Compliance

Distinguished Performance Reports

Region Advisor

**Governing Documents** 

Month-End Closing Dates



PERSONAL GROWTH



WHERE LEADERS ARE MADE

Welcome, Cheryl | Logout | Find a Club | Start a Club | Contact Us

Search

Q

**FIND A CLUB** 

Membership | Leadership Central | Resources | Magazine | Events | Shop Pathways Edu