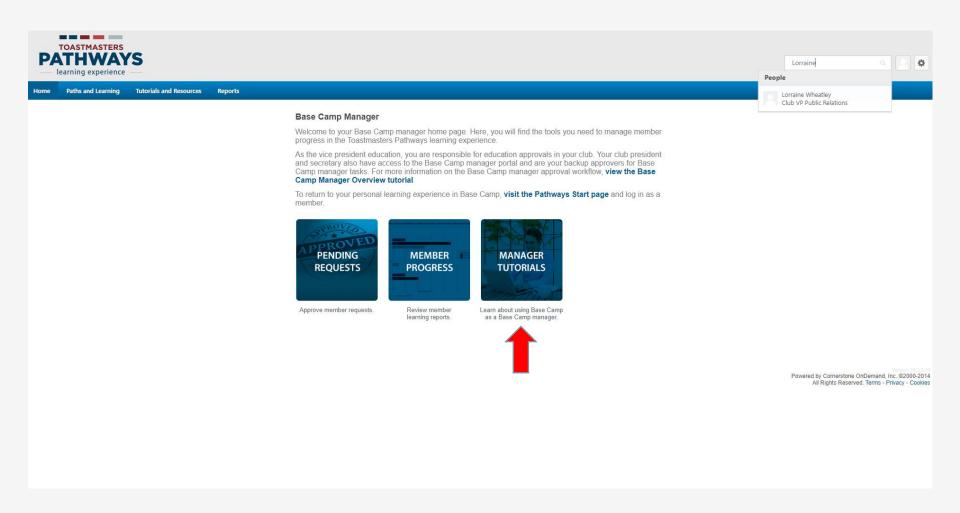

#### Base Camp Manager

Welcome to your Base Camp manager home page. Here, you will find the tools you need to manage member progress in the Toastmasters Pathways learning experience.

As the vice president education, you are responsible for education approvals in your club. Your club president and secretary also have access to the Base Camp manager portal and are your backup approvers for Base Camp manager tasks. For more information on the Base Camp manager approval workflow, view the Base Camp Manager Overview tutorial

To return to your personal learning experience in Base Camp, visit the Pathways Start page and log in as a

Approve member requests.

Review member learning reports.

Learn about using Base Camp as a Base Camp manager.