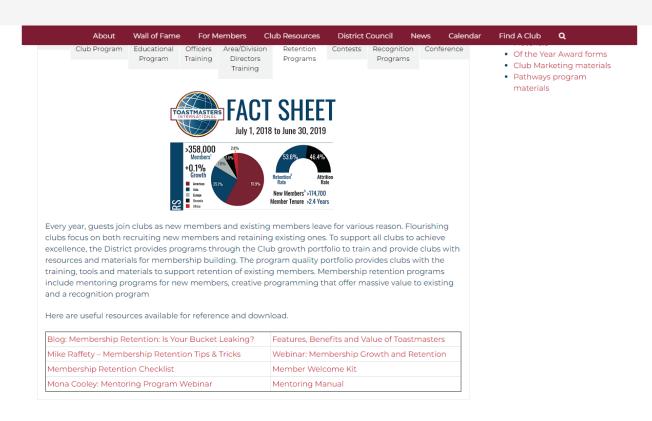

Here are useful resources available for reference and download.

Pathways Overview
Pathways Masterclass – A Deeper Dive
Pathways Companion Guide
Pathways Paths and Competencies

Share this:

Like this: