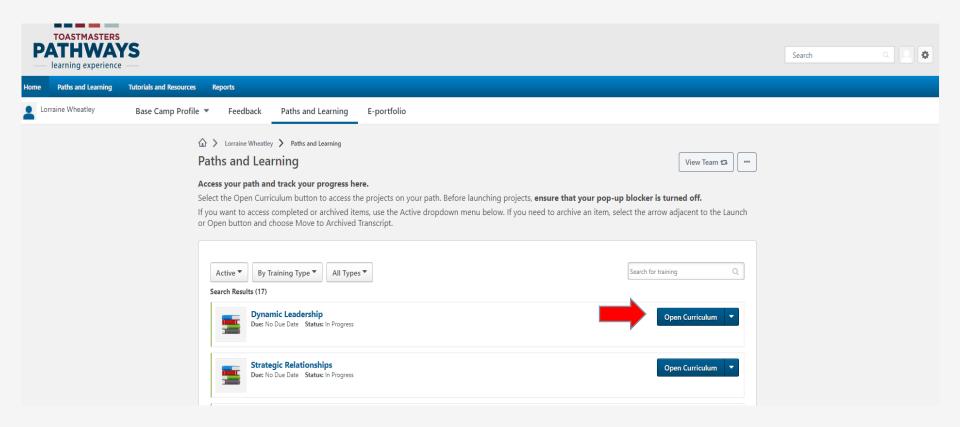

# Club Central

#### Club Administration

| Club Officer Assignment Review, update and assign club officers                                                 | Club Demographics Review and update your club's mailing address, officer terms and club preferences |
|-----------------------------------------------------------------------------------------------------------------|-----------------------------------------------------------------------------------------------------|
| Club Financials  Review club receipts and statements                                                            | Distinguished Performance Report Review your club's Distinguished Performance Report                |
| Club Achievements  Review and print club awards and achievements                                                | Eligibility Assistant  Verify member eligibility for speech contests and proxy assignments          |
| Club Contact and Meeting Information  Review and update club contact information, meeting schedule and location | Addendum of Standard Club Options Review, update and print Addendum of Standard Club Options        |
| Administrative Reports     View and print reports on current and historical club information                    |                                                                                                     |