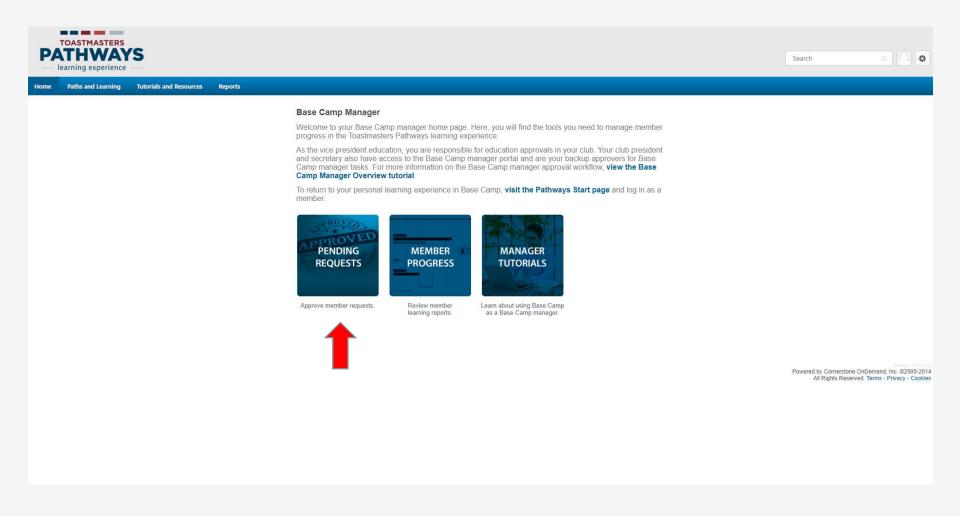

#### Base Camp Manager

Welcome to your Base Camp manager home page. Here, you will find the tools you need to manage member progress in the Toastmasters Pathways learning experience.

As the vice president education, you are responsible for education approvals in your club. Your club president and secretary also have access to the Base Camp manager portal and are your backup approvers for Base Camp manager tasks. For more information on the Base Camp manager approval workflow, view the Base Camp Manager Overview tutorial

To return to your personal learning experience in Base Camp, visit the Pathways Start page and log in as a

Approve member requests.

Review member learning reports.

Learn about using Base Camp as a Base Camp manager.