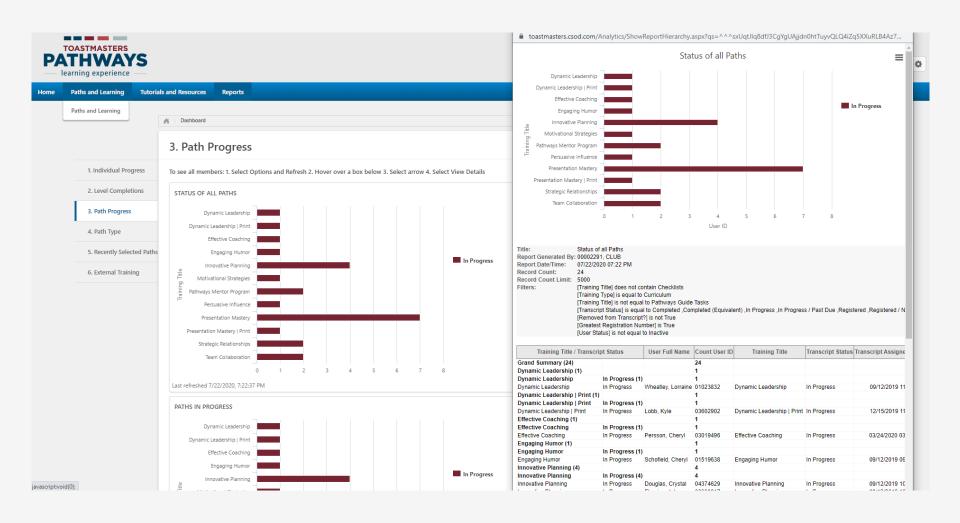

you will find the tools you need to manage member progress in the Toastmasters Pathways learning experience.

As the vice president education, you are responsible for education approvals in your club. Your club president and secretary also have access to the Base Camp manager portal and are your backup approvers for Base Camp manager tasks. For more information on the Base Camp manager approval workflow, view the Base Camp Manager Overview tutorial

To return to your personal learning experience in Base Camp, visit the Pathways Start page and log in as a



Approve member requests.



Review member learning reports.



Learn about using Base Camp as a Base Camp manager.

Powered by Cornerstone OnDemand, Inc. @2000-2014 All Rights Reserved. Terms - Privacy - Cookies

































Welcome, Cheryl

👿 | Logout | Find a Club | Start a Club | Contact Us

Search

Q

WHERE LEADERS ARE MADE

**FIND A CLUB** 

About | Pathways | Education

Membership

Leadership Central

Resources

Magazine | Events | Shop

**Leadership Central** 

Club Central Club Officer Tools

**Brand Portal Speech Contests** 

Eligibility Assistant

District Central District Leader Tools

**Public Relations** 

The Leader Letter

Legal and Tax Compliance

Distinguished Performance Reports

Region Advisor

**Governing Documents** 

Month-End Closing Dates



PERSONAL GROWTH



WHERE LEADERS ARE MADE

Welcome, Cheryl | Logout | Find a Club | Start a Club | Contact Us

Search

Q

**FIND A CLUB** 

Membership | Leadership Central | Resources | Magazine | Events | Shop Pathways Education

Profile