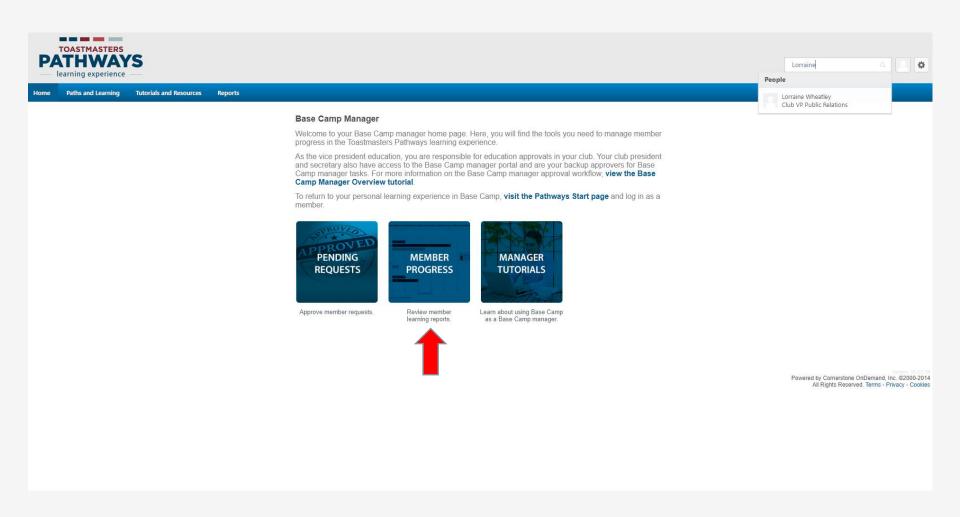

#### Base Camp Manager

Welcome to your Base Camp manager home page. Here, you will find the tools you need to manage member progress in the Toastmasters Pathways learning experience.

As the vice president education, you are responsible for education approvals in your club. Your club president and secretary also have access to the Base Camp manager portal and are your backup approvers for Base Camp manager tasks. For more information on the Base Camp manager approval workflow, view the Base Camp Manager Overview tutorial

To return to your personal learning experience in Base Camp, visit the Pathways Start page and log in as a

Approve member requests.

Review member learning reports.

Learn about using Base Camp as a Base Camp manager.