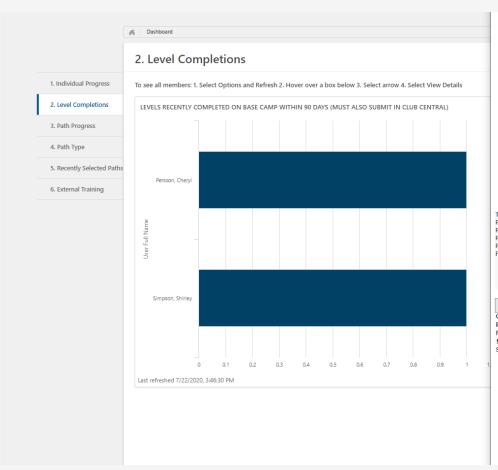

ere, you will find the tools you need to manage member progress in the Toastmasters Pathways learning experience.

As the vice president education, you are responsible for education approvals in your club. Your club president and secretary also have access to the Base Camp manager portal and are your backup approvers for Base Camp manager tasks. For more information on the Base Camp manager approval workflow, view the Base Camp Manager Overview tutorial

To return to your personal learning experience in Base Camp, visit the Pathways Start page and log in as a



Approve member requests.



Review member learning reports.



Learn about using Base Camp as a Base Camp manager.

Powered by Cornerstone OnDemand, Inc. @2000-2014 All Rights Reserved. Terms - Privacy - Cookies

































Welcome, Cheryl

👿 | Logout | Find a Club | Start a Club | Contact Us

Search

Q

WHERE LEADERS ARE MADE

**FIND A CLUB** 

About | Pathways | Education

Membership

Leadership Central

Resources

Magazine | Events | Shop

**Leadership Central** 

Club Central Club Officer Tools

**Brand Portal Speech Contests** 

Eligibility Assistant

District Central District Leader Tools

**Public Relations** 

The Leader Letter

Legal and Tax Compliance

Distinguished Performance Reports

Region Advisor

**Governing Documents** 

Month-End Closing Dates



PERSONAL GROWTH



WHERE LEADERS ARE MADE

Welcome, Cheryl | Logout | Find a Club | Start a Club | Contact Us

Search

Q

**FIND A CLUB** 

Membership | Leadership Central | Resources | Magazine | Events | Shop Pathways Education

Prof