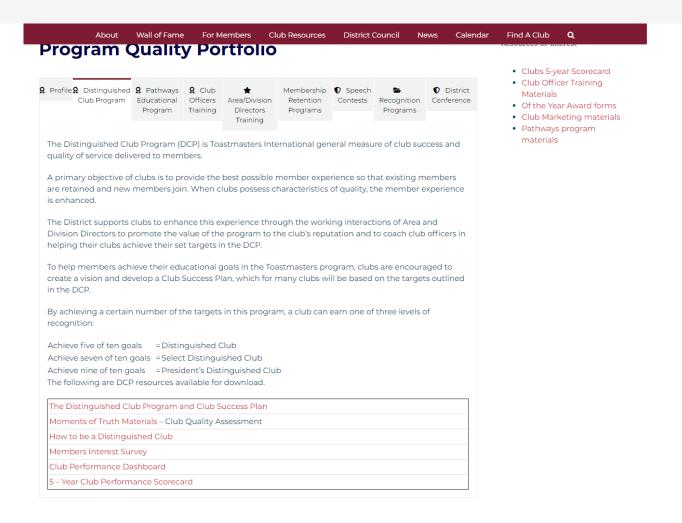

#### **Program Quality Portfolio**

#### Resources of interest

- Clubs 5-year Scorecard
- Club Officer Training Materials
- · Of the Year Award forms
- · Club Marketing materials
- Pathways program materials

About Wall of Fame For Members Club Resources District Council News Calendar Find A Club Q Resources of interest **Program Quality Portfolio** · Clubs 5-year Scorecard · Club Officer Training District Ω Profile Ω Distinguished Ω Pathways Ω Club ★ Membership ♥ Speech ► Materials Club Program Educational Officers Area/Division Retention Contests Recognition Conference · Of the Year Award forms Program Training Directors Programs Programs · Club Marketing materials · Pathways program materials