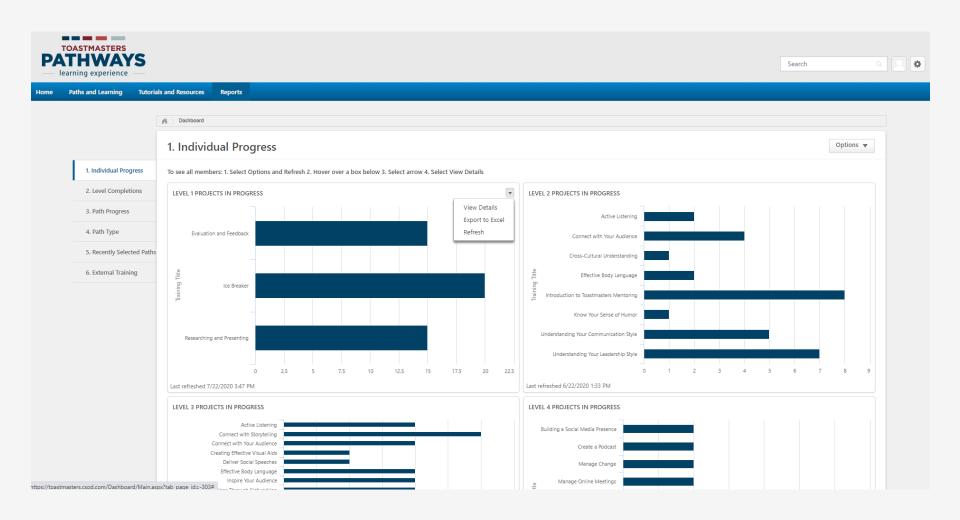

age. Here, you will find the tools you need to manage member progress in the Toastmasters Pathways learning experience.

As the vice president education, you are responsible for education approvals in your club. Your club president and secretary also have access to the Base Camp manager portal and are your backup approvers for Base Camp manager tasks. For more information on the Base Camp manager approval workflow, view the Base Camp Manager Overview tutorial

To return to your personal learning experience in Base Camp, visit the Pathways Start page and log in as a



Approve member requests.



Review member learning reports.



Learn about using Base Camp as a Base Camp manager.

Powered by Cornerstone OnDemand, Inc. @2000-2014 All Rights Reserved. Terms - Privacy - Cookies

































Welcome, Cheryl

👿 | Logout | Find a Club | Start a Club | Contact Us

Search

Q

WHERE LEADERS ARE MADE

**FIND A CLUB** 

About | Pathways | Education

Membership

Leadership Central

Resources

Magazine | Events | Shop

**Leadership Central** 

Club Central Club Officer Tools

**Brand Portal Speech Contests** 

Eligibility Assistant

District Central District Leader Tools

**Public Relations** 

The Leader Letter

Legal and Tax Compliance

Distinguished Performance Reports

Region Advisor

**Governing Documents** 

Month-End Closing Dates



PERSONAL GROWTH



WHERE LEADERS ARE MADE

Welcome, Cheryl | Logout | Find a Club | Start a Club | Contact Us

Search

Q

**FIND A CLUB** 

Membership | Leadership Central | Resources | Magazine | Events | Shop Pathways Education